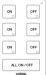

NF3 DCS - ON / OFF 3 Zone Six buttons labeled for ON, OFF and dimming. One button labeled for all ON, all OFF.

|              | ٦Ì |
|--------------|----|
|              | 0  |
|              | ור |
|              |    |
| ALL ON / OFF |    |

ON / OFF

**SS4 DCS - Scene Switch 4 Button** Four buttons unlabeled for ON, OFF, dimming or scene selection. One button labeled for all ON, all OFF.

One button labeled for ON, OFF with dimming slider.

| 0N           | OFF |  |
|--------------|-----|--|
| ON           | OFF |  |
| ALL ON / OFF |     |  |
| ermiken.     |     |  |