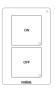

ON / OFF

**SS4 DCS - Scene Switch 4 Button** Four buttons unlabeled for ON, OFF, dimming or scene selection. One button labeled for all ON, all OFF.

One button labeled for ON, OFF with dimming slider.

| 0N           | OFF |  |
|--------------|-----|--|
| ON           | OFF |  |
| ALL ON / OFF |     |  |
| ermiken.     |     |  |