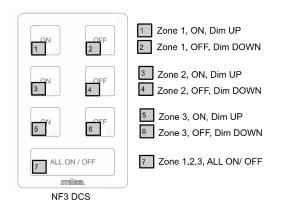

NF3 DCS - ON / OFF 3 Zone Six buttons labeled for ON, OFF and dimming. One button labeled for all ON, all OFF.

|              | ٦Ì |
|--------------|----|
|              | 0  |
|              | ור |
|              |    |
| ALL ON / OFF |    |