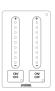

Three buttons labeled for ON, OFF with individual dimming slider.

| [7 |          |          | n |
|----|----------|----------|---|
|    |          |          | 1 |
|    |          |          | 1 |
|    |          |          | 1 |
|    | <u> </u> | <u> </u> | 1 |
|    | 1        | 2 53     |   |