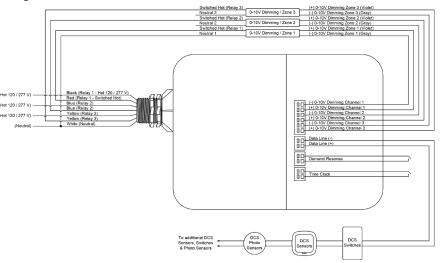

24 DS-SS3 DCS - Multi Switch with 3 Zone Dimming, 3 Button Scene & Master On/Off Black 83261 DS1 DCS - 1 Zone Dimming Switch Black 83262 DS2 DCS - 2 Zone Dimming Switch Black 83531 DS-SS3 DCS - Multi Switch with 3 Zone Dimming, 3 Button Scene & Master On/Off 80137 SC4 DCS Switch Coupler \*Other DCS Switches available in black special order Voltage 12 - 23 VAC Environment IP20 rated - 4 °F to 122 F (-20°C to +50°C) Warranty 5 years

Project Name:

#### Applications

The DCS Switches are recommended for classrooms, office rooms, warehouses, restaurants or any other application requiring manual lighting control. Due to the LED indicating the status of each button the switch can also be mounted outside the area where the lights are being controlled.







Touch sensitive

**Key Features:** 



Digital switch for use with a DCS Controller

# **DCS Wall Switches**



### Scene Switches, Dimming Switches and Switch Coupler



SS2 DCS - Scene Switch 2 Button Two buttons unlabeled for ON, OFF, dimming or scene selection.



**NF1 DCS - ON / OFF 1 Zone** Two buttons labeled for ON, OFF and dimming.

**DS1 DCS - Dimming Switch 1 Zone** 



#### DS2 DCS - Dimming Switch 2 Zone

SS6 DCS - Scene Switch 6 Button

Two buttons labeled for ON, OFF with individual dimming slider.



selection. One button labeled for all ON, all OFF.

Six buttons unlabeled for ON, OFF, dimming or scene



NF3 DCS - ON / OFF 3 Zone Six buttons labeled for ON, OFF and dimming. One button labeled for all ON, all OFF.

|              | ٦Ì |
|--------------|----|
|              | 0  |
|              | ור |
|