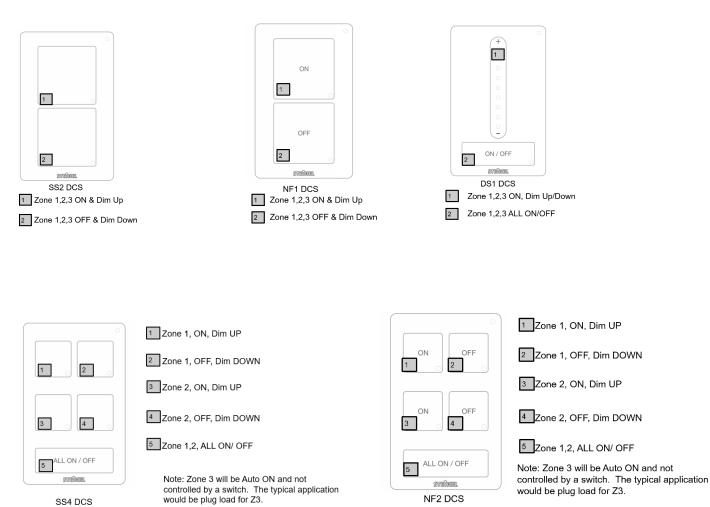

#### Location: Wall Switches Specifications Item No. / Color 72821 SS2 DCS - 2 Button Scene Switch White 72822 SS4 DCS - 5 Button Scene Switch White 72823 SS6 DCS - 7 Button Scene Switch White 72815 DS1 DCS - 1 Zone Dimming Switch 72816 DS2 DCS - 2 Zone Dimming Switch White White 72817 DS3 DCS – 3 Zone Dimming Switch White 72818 NF1 DCS - 1 Zone ON/OFF Switch White 72819 NF2 DCS - 2 Zone ON/OFF Switch White 72820 NF3 DCS - 3 Zone ON/OFF Switch White 72824 DS-SS3 DCS - Multi Switch with 3 Zone Dimming, 3 Button Scene & Master On/Off Black 83261 DS1 DCS - 1 Zone Dimming Switch Black 83262 DS2 DCS - 2 Zone Dimming Switch Black 83531 DS-SS3 DCS - Multi Switch with 3 Zone Dimming, 3 Button Scene & Master On/Off 80137 SC4 DCS Switch Coupler \*Other DCS Switches available in black special order Voltage 12 - 23 VAC Environment IP20 rated - 4 °F to 122 F (-20°C to +50°C) Warranty 5 years

### Scene Switches, Dimming Switches and Switch Coupler

SS2 DCS - Scene Switch 2 Button Two buttons unlabeled for ON, OFF, dimming or scene selection.

**NF1 DCS - ON / OFF 1 Zone** Two buttons labeled for ON, OFF and dimming.

**DS1 DCS - Dimming Switch 1 Zone** 

#### DS2 DCS - Dimming Switch 2 Zone

SS6 DCS - Scene Switch 6 Button

Two buttons labeled for ON, OFF with individual dimming slider.

selection. One button labeled for all ON, all OFF.

Six buttons unlabeled for ON, OFF, dimming or scene

NF3 DCS - ON / OFF 3 Zone Six buttons labeled for ON, OFF and dimming. One button labeled for all ON, all OFF.

|              | ٦Ì |
|--------------|----|
|              | 0  |
|              | ור |
|              |    |
| ALL ON / OFF |    |

ON / OFF

**SS4 DCS - Scene Switch 4 Button** Four buttons unlabeled for ON, OFF, dimming or scene selection. One button labeled for all ON, all OFF.

One button labeled for ON, OFF with dimming slider.

| 0N           | OFF |  |
|--------------|-----|--|
| ON           | OFF |  |
| ALL ON / OFF |     |  |
| ermiken.     |     |  |

#### **NF2 DCS - ON / OFF 2 Zone** Four buttons labeled for ON, OFF and dimming. One button labeled for all ON, all OFF.

**DS3 DCS - Dimming Switch 3 Zone** Three buttons labeled for ON\_OFE with individual

Three buttons labeled for ON, OFF with individual dimming slider.

| [7 |          |          | n |
|----|----------|----------|---|
|    |          |          | 1 |
|    |          |          | 1 |
|    |          |          | 1 |
|    | <u> </u> | <u> </u> | 1 |
|    | 1        | 2 53     |   |

#### DS-SS3 DCS - Dimming / Scene Switch 3 Zone

Three buttons labeled for ON, OFF with individual dimming buttons. One button labeled for all ON, all OFF and dimming.

Three buttons labeled for scene selection.