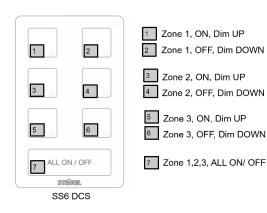

#### DS2 DCS - Dimming Switch 2 Zone

SS6 DCS - Scene Switch 6 Button

Two buttons labeled for ON, OFF with individual dimming slider.

selection. One button labeled for all ON, all OFF.

Six buttons unlabeled for ON, OFF, dimming or scene