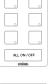

NF3 DCS - ON / OFF 3 Zone Six buttons labeled for ON, OFF and dimming. One button labeled for all ON, all OFF.

|              | ٦Ì |
|--------------|----|
|              | 0  |
|              | ור |
|              |    |
| ALL ON / OFF |    |