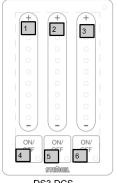

 Izone 1, ON, Dim UP/Down with slider

 Zone 2, ON, Dim UP/Down with slider

 Zone 3, ON, Dim UP/Down with slider

4 Zone 1, ON/OFF
5 Zone 2, ON/OFF
6 Zone 3, ON/OFF

DS3 DCS

Zone 1, Dim UP ON/ Zone 1, ON/OFF 2 3 3 Zone 1, Dim Down 4 Zone 2, Dim UP 4 5 6 5 Zone 2. ON/OFF 6 Zone 2, Dim Down 8 7 9 Zone 3, Dim UP 8 Zone 3, ON/OFF ALL ON / OFF 10 <sup>9</sup> Zone 3, Dim Down 11 12 13 STRAMEN DS-SS3 DCS