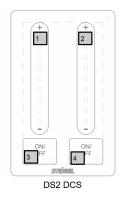

#### DS2 DCS - Dimming Switch 2 Zone

SS6 DCS - Scene Switch 6 Button

Two buttons labeled for ON, OFF with individual dimming slider.

selection. One button labeled for all ON, all OFF.

Six buttons unlabeled for ON, OFF, dimming or scene