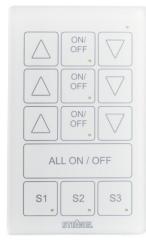

#### DS-SS3 DCS - Dimming / Scene Switch 3 Zone

Three buttons labeled for ON, OFF with individual dimming buttons. One button labeled for all ON, all OFF and dimming.

Three buttons labeled for scene selection.

 Izone 1, ON, Dim UP/Down with slider

 Zone 2, ON, Dim UP/Down with slider

 Zone 3, ON, Dim UP/Down with slider

4 Zone 1, ON/OFF
5 Zone 2, ON/OFF
6 Zone 3, ON/OFF

DS3 DCS

Zone 1, Dim UP ON/ Zone 1, ON/OFF 2 3 3 Zone 1, Dim Down 4 Zone 2, Dim UP 4 5 6 5 Zone 2. ON/OFF 6 Zone 2, Dim Down 8 7 9 Zone 3, Dim UP 8 Zone 3, ON/OFF ALL ON / OFF 10 <sup>9</sup> Zone 3, Dim Down 11 12 13 STRAMEN DS-SS3 DCS

Zone 3, Dim UP
Zone 3, ON/OFF
Zone 3, Dim Down
Zone 1,2,3, ALL ON/ OFF
Zone 1,2,3, Toggle, ON/ OFF, Dim Level 15%
Zone 1,2,3, Toggle, ON/ OFF, Dim Level 50%
Zone 1,2,3, Toggle, ON/ OFF, Dim Level 75%