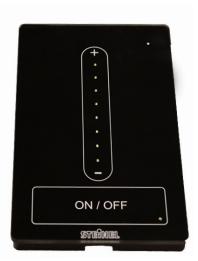

20 NF3 DCS - 3 Zone ON/OFF Switch White 72824 DS-SS3 DCS - Multi Switch with 3 Zone Dimming, 3 Button Scene & Master On/Off Black 83261 DS1 DCS - 1 Zone Dimming Switch Black 83262 DS2 DCS - 2 Zone Dimming Switch Black 83531 DS-SS3 DCS - Multi Switch with 3 Zone Dimming, 3 Button Scene & Master On/Off 80137 SC4 DCS Switch Coupler \*Other DCS Switches available in black special order Voltage 12 - 23 VAC Environment IP20 rated - 4 °F to 122 F (-20°C to +50°C) Warranty 5 years

Project Name:

#### Applications

The DCS Switches are recommended for classrooms, office rooms, warehouses, restaurants or any other application requiring manual lighting control. Due to the LED indicating the status of each button the switch can also be mounted outside the area where the lights are being controlled.







Touch sensitive

**Key Features:** 



Digital switch for use with a DCS Controller

# **DCS Wall Switches**



### Scene Switches, Dimming Switches and Switch Coupler



SS2 DCS - Scene Switch 2 Button Two buttons unlabeled for ON, OFF, dimming or scene selection.



**NF1 DCS - ON / OFF 1 Zone** Two buttons labeled for ON, OFF and dimming.

**DS1 DCS - Dimming Switch 1 Zone** 



#### DS2 DCS - Dimming Switch 2 Zone

SS6 DCS - Scene Switch 6 Button

Two buttons labeled for ON, OFF with individual dimming slider.



selection. One button labeled for all ON, all OFF.

Six buttons unlabeled for ON, OFF, dimming or scene



NF3 DCS - ON / OFF 3 Zone Six buttons labeled for ON, OFF and dimming. One button labeled for all ON, all OFF.

|              | ٦Ì |
|--------------|----|
|