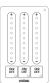

Three buttons labeled for ON, OFF with individual dimming slider.

| [7 |          |          | n |
|----|----------|----------|---|
|    |          |          | 1 |
|    |          |          | 1 |
|    |          |          | 1 |
|    | <u> </u> | <u> </u> | 1 |
|    | 1        | 2 53     |   |