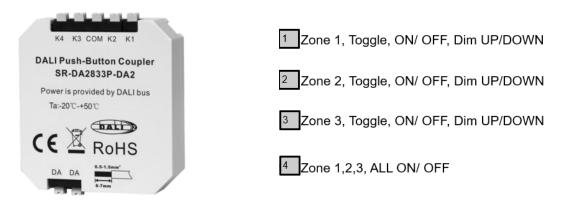

 Izone 1, ON, Dim UP/Down with slider

 Zone 2, ON, Dim UP/Down with slider

 Zone 3, ON, Dim UP/Down with slider

4 Zone 1, ON/OFF
5 Zone 2, ON/OFF
6 Zone 3, ON/OFF

DS3 DCS

Zone 1, Dim UP ON/ Zone 1, ON/OFF 2 3 3 Zone 1, Dim Down 4 Zone 2, Dim UP 4 5 6 5 Zone 2. ON/OFF 6 Zone 2, Dim Down 8 7 9 Zone 3, Dim UP 8 Zone 3, ON/OFF ALL ON / OFF 10 <sup>9</sup> Zone 3, Dim Down 11 12 13 STRAMEN DS-SS3 DCS

Zone 3, Dim UP
Zone 3, ON/OFF
Zone 3, Dim Down
Zone 1,2,3, ALL ON/ OFF
Zone 1,2,3, Toggle, ON/ OFF, Dim Level 15%
Zone 1,2,3, Toggle, ON/ OFF, Dim Level 50%
Zone 1,2,3, Toggle, ON/ OFF, Dim Level 75%